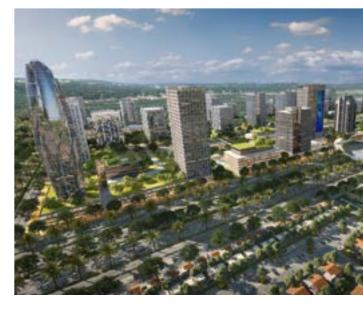

#### **ONE CAPITAL**

Located in Capital Smart City, The new Sustainable city of Pakistan

Inspiration always comes primarily from the site, light, climate, the topography, and secondly from the geometry, technique, experience, creativity, and art. Everything is melded together through spatial operations that are of interest to us from an architectural standpoint, resulting in the project solution. In this case, we have drawn inspiration from the works of the Spanish international sculptor, Eduardo Chillida, who explored the concepts of mass and void.

Secondly by Nature, following the commanding profile of Khairi Murat Reserved Forest and the ancient traces of Margala Hills, we endeavoured to integrate that contour as an integral part of the project's essence, crafting a dynamic skyline for the new city.

#### CHILLIDA DRAWINGS

One Capital sketch of the Masterplan inspired in Chillida works.

Calle Antonia Ruiz Soro, 33, 28028 Madrid, Spain

www.arquivio.com

More than 1,700 residences from Studio Apartments, 1, 2 and 3 bed Apartments until 3/4 bed Duplex.

90,000 sqft One Service Offices 131,000 sqft Retail Surface

We are **Building A Smart** Pakistan

www.lahoresmartcitypk.com