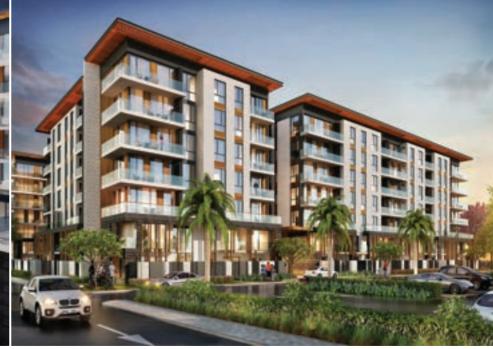

#### **APARTMENTS**

The architectural style of the apartment building is a perfect blend of contemporary economical design with a traditional touch. The construction type includes a concrete structure with columns, beams, and slab, along with 200mm external blockwork and 100mm to 200mm internal blockwork. The building features multiple split unit systems with an external main unit concealed on the balcony and a concealed VRV ceiling cassette system in common areas. Community amenities include an indoor gym, outdoor pool with adjacent deck, kids play area, and barbecue zone. The landscape parking areas have green zones to provide trees for natural shading. The concept of the building includes two L-shaped buildings optimizing plot area and providing a central concealed shared landscaped area for all main amenities. The building shape allows for flexibility in plot arrangement to suit possible constraints in the masterplan.

Overall, the apartment building showcases a harmonious blend of modern functionality and traditional aesthetics.

www.lahoresmartcitypk.com @