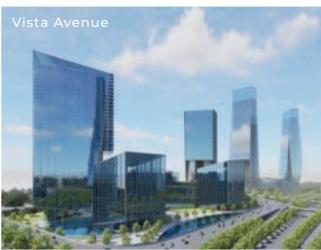

#### **CAPITAL SMART CITY GATE PRECINCT: A PREMIER DESTINATION**

The Gate Precinct is the first point of allure for CSC's esteemed guests, strategically positioned near Islamabad International Airport. The Gate Precinct is intended to cater to diverse groups; from the golf enthusiasts of the upcoming 18-Hole PGA Golf Course; to the students of NUTECH University and the Residents of CSC.

The Gate Precinct of Pakistan's first Smart City is divided into 7 smaller sub-districts. Each subdistrict has its own Unique Attraction

We are **Building A Smart** Pakistan

www.lahoresmartcitypk.com

#### THE 7 GATES

A key aspect of the site is the raised pedestrian corridor that connects The Grand Gate (GP-01) to The Time Square Gate of Islamabad Square (GP-02 to GP-05) and culminating in Enchanting Gate (GP-09). This ensures that the entirety of the Gate Precinct is accessible for pedestrians. Critically, the pedestrian walkway and the riverside walkway of the hospitality sector (GP-10 to GP-12) ensure pedestrians can easily access scenic and nature-orientated spaces.