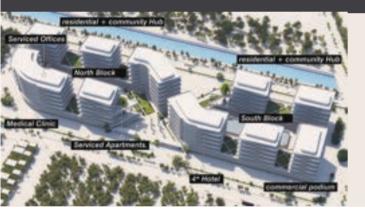

#### **CAPITAL SMART CITY GATE PRECINCT: A PREMIER DESTINATION**

The Gate Precinct is the first point of allure for CSC's esteemed guests, strategically positioned near Islamabad International Airport. The Gate Precinct is intended to cater to diverse groups; from the golf enthusiasts of the upcoming 18-Hole PGA Golf Course; to the students of NUTECH University and the Residents of CSC.

The Gate Precinct of Pakistan's first Smart City is divided into 7 smaller sub-districts. Each subdistrict has its own Unique Attraction

We are **Building A Smart** Pakistan

www.lahoresmartcitypk.com

#### THE 7 GATES

A key aspect of the site is the raised pedestrian corridor that connects The Grand Gate (GP-01) to The Time Square Gate of Islamabad Square (GP-02 to GP-05) and culminating in Enchanting Gate (GP-09). This ensures that the entirety of the Gate Precinct is accessible for pedestrians. Critically, the pedestrian walkway and the riverside walkway of the hospitality sector (GP-10 to GP-12) ensure pedestrians can easily access scenic and nature-orientated spaces.