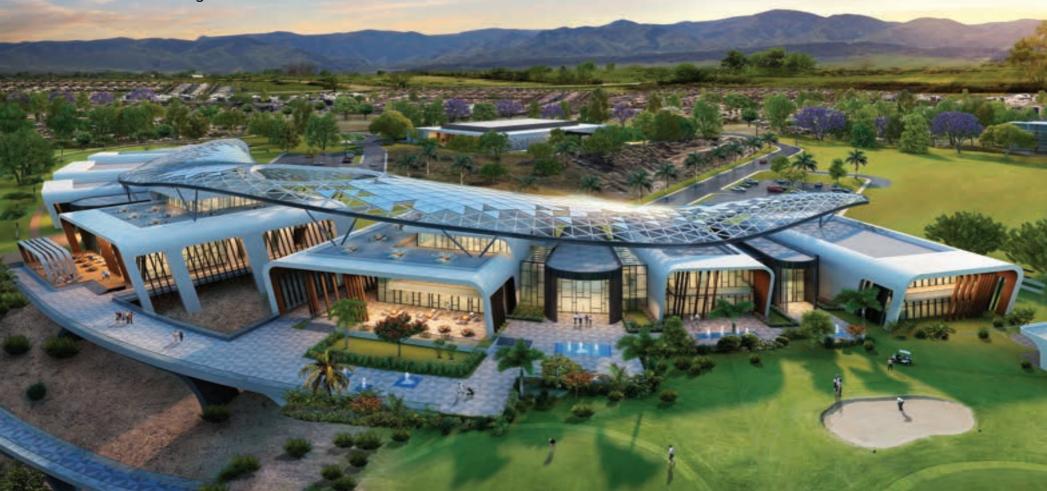

#### **GOLF CLUB**

The Golf Club is an iconic building in the community with its contemporary style and large outdoor spaces, designed to optimise the stunning golf views surrounding it. The architecture ensures that all areas have a spacious feel while maintaining a sense of human scale. Large, shaded zones are provided throughout the external areas, allowing for comfort and relaxation.

The combination of the Golf Club and Leisure Club under an iconic roof structure creates a unique and cohesive space for members to enjoy. The linked basement connected to a common service yard/delivery zone ensures efficient operations behind the scenes.

The design caters to the needs of all members and staff. An ample car parking is provided, as well as additional slots for corporate golf events.

A drop-off area with concierge/valet desk assistance and bag drop ensures a smooth arrival experience for guests. An open-to-sky arrival with views over the golf course and canyon sets the tone for a memorable stay. The pro shop is well-equipped with an adjacent external cart staging area to accommodate 30 to 60 carts in double rows. Additionally, a rack for up to 40 golf bags and a small computer booth station are essential for seamless operations.

The general manager's office will be located near the pro shop with views out to the starter area. Male and female lockers, joined by a double-locked sound buffer door, can be combined into one large locker room for major events, ensuring privacy and convenience for all guests.

The administration offices and cart store at the golf club are essential components of the facility, providing a hub for all operations and services. Located under the club house, the cart store houses 80 golf carts, 2 beverage carts, and a transport vehicle for members' convenience, as well as rental and member's club storage.

The general storage area and maintenance zone ensure that equipment is properly stored and maintained to keep the course in top condition. The wash down area allows for easy cleaning of carts and equipment after use.

The design of a golf academy is crucial in providing an optimal learning environment for students. The building is strategically connected to the driving range and practice area to ensure easy access for participants. It includes key areas such as a reception/lounge/retail area, office space, storage facilities, hitting bays, toilets/lockers, and a gym.

Golf comfort stations are also available as a stand-alone building strategically spread across the course, allowing players easy access to restroom facilities no matter where they are on the links. With separate areas for both men and women, the comfort stations ensure that all golfers have their needs met. The spacious servery and storage area allow for a variety of F&B items to be offered, catering to the tastes of all players.

The Leisure Club offers a wide range of

amenities and activities to cater to the needs of all guests. With separate male and female gyms, locker rooms, and hydro spas, members can enjoy their workouts in a comfortable and private environment. The club also boasts two squash courts, a table tennis room, and a cinema with 200 seating capacity for entertainment purposes.

For families with children, there is a dedicated kids club as well as a library and game room for quiet relaxation. Outdoor pools for adults and children provide the perfect setting for fun in the sun, while indoor pools offer year-round swimming opportunities. With three tennis courts available for use, members can stay active while enjoying the fresh air.

The F&B offerings at the golf club are truly

exceptional, catering to every member's dining needs. The all-day restaurant, boasts 150 indoor seating and 100 outdoor seating, perfect for enjoying a meal after a round of golf. For those seeking a more upscale dining experience, the fine dining restaurant offers 100 to 150 indoor seating and 100 outdoor seating. The bar lounge provides a cozy spot for members to relax with 50 indoor seating. At the leisure club, members can enjoy a variety of culinary experiences. The coffee shop restaurant offers 150 indoor seating for casual gatherings. The barbecue restaurant is perfect for larger groups, with 200 indoor seating and three outdoor seating areas of 150 outdoor seating each.