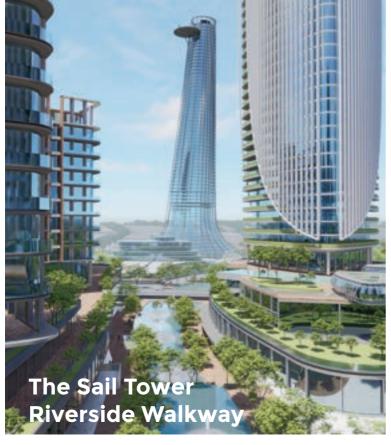

#### THE 7 GATES

A key aspect of the site is the raised pedestrian corridor that connects The Grand Gate (GP-01) to The Time Square Gate of Islamabad Square (GP-02 to GP-05) and culminating in Enchanting Gate (GP-09). This ensures that the entirety of the Gate Precinct is accessible for pedestrians. Critically, the pedestrian walkway and the riverside walkway of the hospitality sector (GP-10 to GP-12) ensure pedestrians can easily access scenic and nature-orientated spaces.