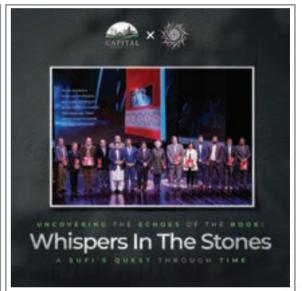

In the gentle glow of an unforgettable evening at the Pakistan National Council of Arts, Capital Smart City and the Sufi Council joined hands to unveil the book "Whispers in the Stones: A Sufi's Quest Through Time." With cherished guests from around the world, including Mrs. Andrea Wicke of Austria, Mr. Georg Steiner of Switzerland, Mr. Park Kijun of Korea, and U.S. Deputy Chief of Mission Andrew Schofer, the night resonated with a shared love for glocal culture and connection.