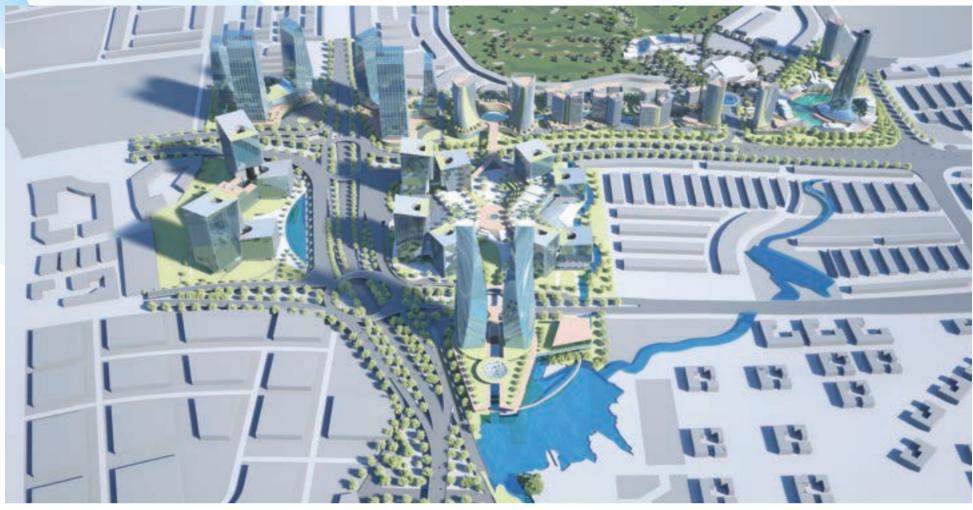

Prime Location; a technology hub in Capital Smart City, occupies 127.49 acres. It benefits from the smart city infrastructure and offers access to modern amenities, including educational institutions, healthcare facilities, serviced apartments, shopping malls, and a substantial 33% green area, making it an ideal environment for innovation and growth regarding Business Scope. Silicone Village is specifically designed to cater to tech-related businesses. WE WELCOME:

**INCUBATION CENTER:** Silicone Village's incubation center offers flexible space arrangements for rent, allowing startups and businesses to incubate and flourish in an ideal environment.

**Investment Details:** 