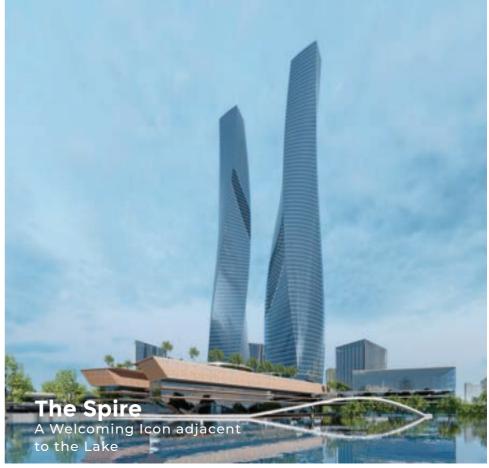

#### THE 7 GATES

A key aspect of the site is the raised pedestrian corridor that connects The Grand Gate (GP-01) to The Time Square Gate of Islamabad Square (GP-02 to GP-05) and culminating in Enchanting Gate (GP-09). This ensures that the entirety of the Gate Precinct is accessible for pedestrians. Critically, the pedestrian walkway and the riverside walkway of the hospitality sector (GP-10 to GP-12) ensure pedestrians can easily access scenic and nature-orientated spaces.