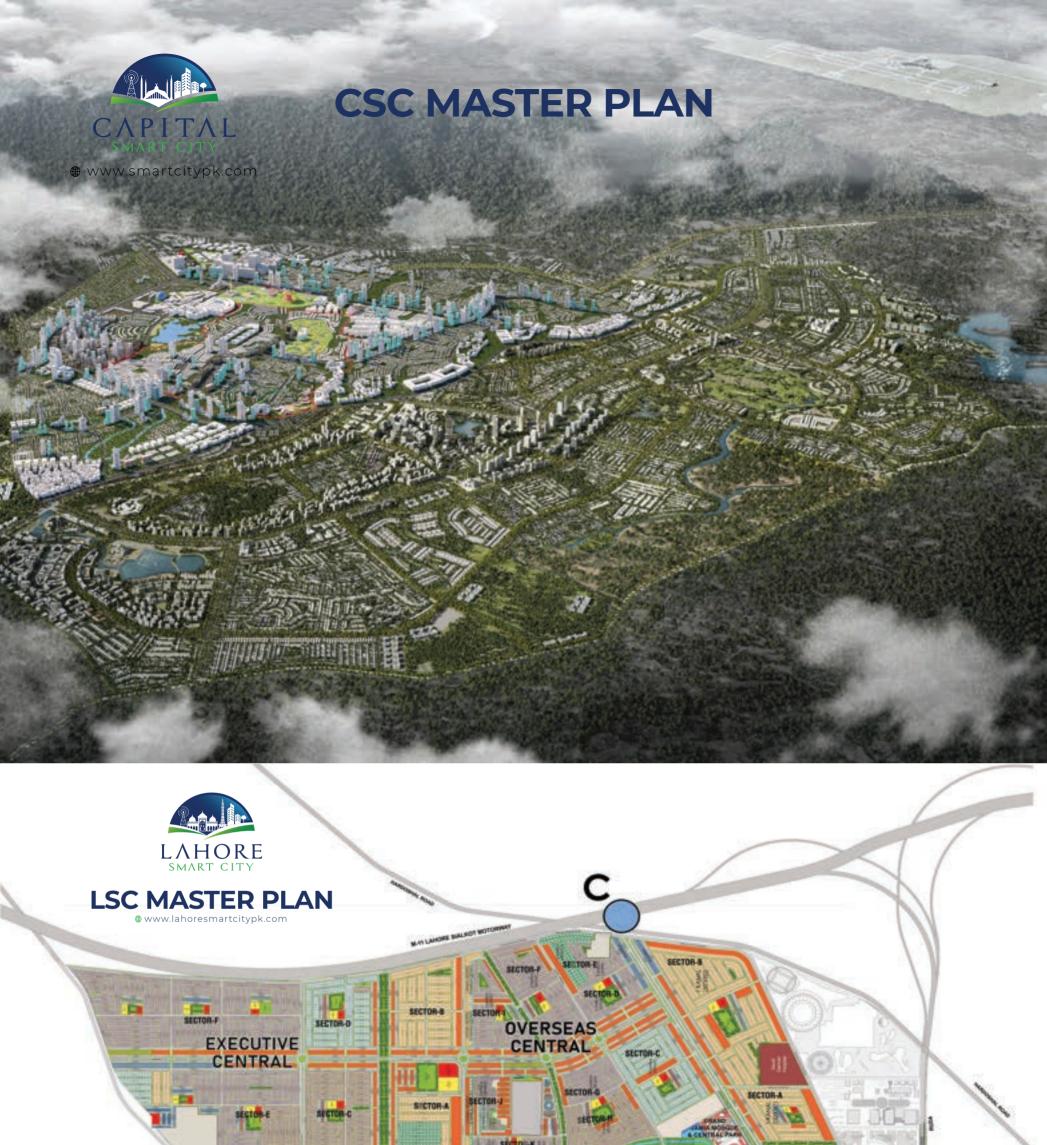

## PIONEERING VIRTUAL INNOVATION WITH V-WORLD

CAPITAL AND LAHORE SMART CITIES MASTER PLAN

CAPITAL AND LAHORE SMART CITIES PARTNERS

**An Exclusive Interview with** 

MR. M. ASLAM MALIK, (GROUP CHIEF OPERATING OFFICER) Capital and Lahore Smart Cities

#### **CAPITAL SMART CITY**

It is located 20 minutes drive from Islamabad, Capital Smart City was conceived in 2016 and positioned itself as the first Smart City in Pakistan. It is developed initially as a 27000 acres development, which will grow into a megapolis for 3.5 million people in the long term. The initial city will be developed in partnership with DHA Rawalpindi.

#### **LAHORE SMART CITY**

It is located 15-minute drive from Lahore, proximate to the government-initiated River Ravi Development (RRUDA). Lahore Smart City was initiated in 2019 as a continuation of the legacy of Smart City Development by FDH. The city was expected to grow in conjunction with RUDA development, strengthening its connectivity with North Lahore Regions.