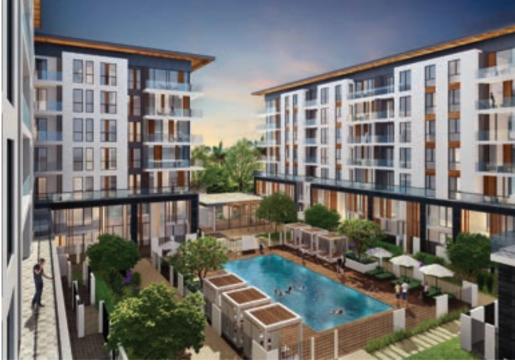

#### **APARTMENTS**

The architectural style of the apartment building is a perfect blend of contemporary economical design with a traditional touch. The construction type includes a concrete structure with columns, beams, and slab, along with 200mm external blockwork and 100mm to 200mm internal blockwork. The building features multiple split unit systems with an external main unit concealed on the balcony and a concealed VRV ceiling cassette system in common areas. Community amenities include an indoor gym, outdoor pool with adjacent deck, kids play area, and barbecue zone. The landscape parking areas have green zones to provide trees for natural shading. The concept of the building includes two L-shaped buildings optimizing plot area and providing a central concealed shared landscaped area for all main amenities. The building shape allows for flexibility in plot arrangement to suit possible constraints in the masterplan.

Overall, the apartment building showcases a harmonious blend of modern functionality and traditional aesthetics.

www.lahoresmartcitypk.com @