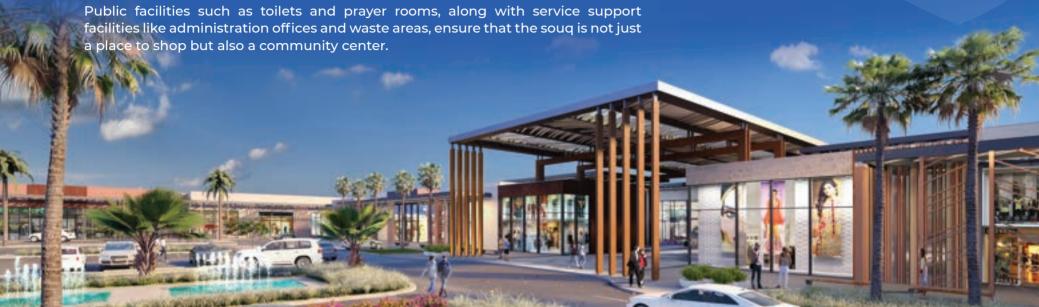

#### SOUQ

The Souq is foreseen to be the retail facility for the community. General circulation will be naturally ventilated with shade roof linking all retail individual unit blocks creating flexibility for potential level changes.

The souq will offer various retail outlets including a Supermarket and 25-30 retail units encompassing both F&B options as well as general retail. The design includes varying unit sizes to accommodate different retailers, with double-height units allowing for mezzanine levels and storage zones. This arrangement will provide opportunity for the retailer to create a more dynamic, trendy and fashionable style of boutique and retail spaces, optimising frontage exposure and a more desirable

architecture.