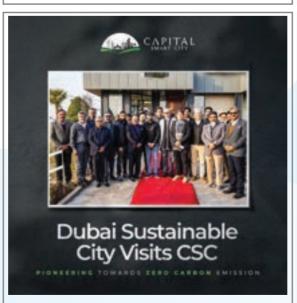

In an unprecedented collaboration, a delegation from Dubai Sustainable City visits Capital Smart City, aligning efforts towards achieving zero carbon excellence. Swipe to go through the snippets of the visit!