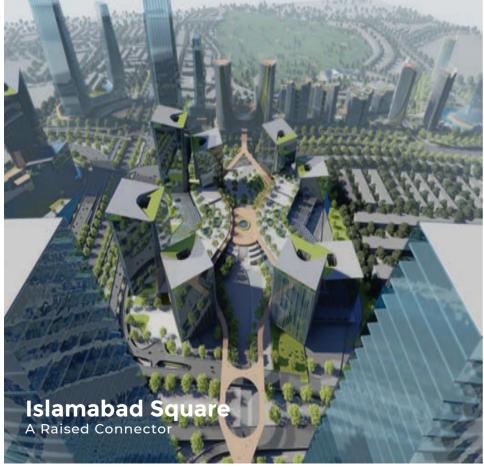

#### THE 7 GATES

A key aspect of the site is the raised pedestrian corridor that connects The Grand Gate (GP-01) to The Time Square Gate of Islamabad Square (GP-02 to GP-05) and culminating in Enchanting Gate (GP-09). This ensures that the entirety of the Gate Precinct is accessible for pedestrians. Critically, the pedestrian walkway and the riverside walkway of the hospitality sector (GP-10 to GP-12) ensure pedestrians can easily access scenic and nature-orientated spaces.