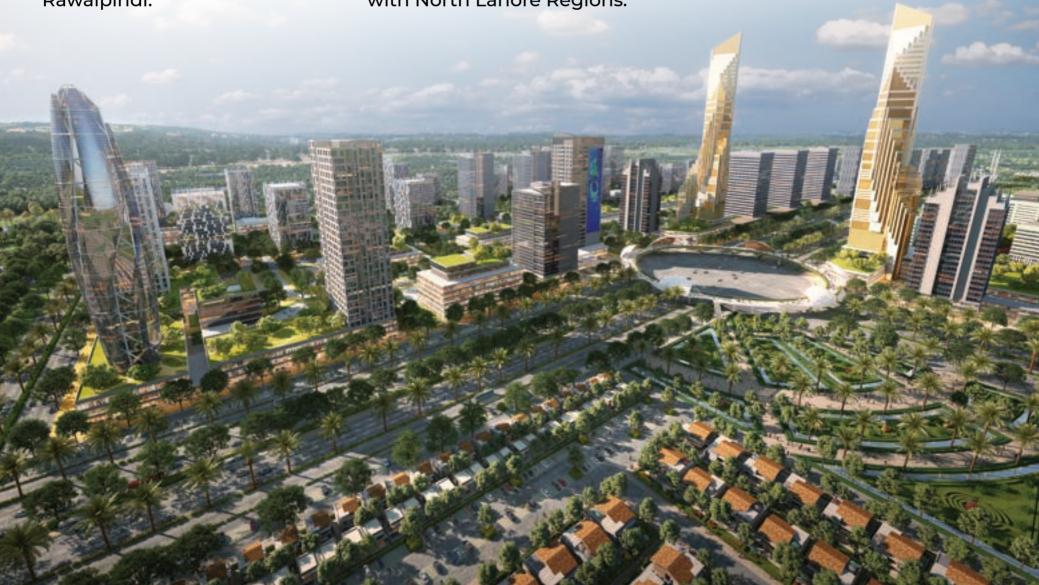

#### **CAPITAL SMART CITY**

It is located 20 minutes drive from Islamabad, Capital Smart City was conceived in 2016 and positioned itself as the first Smart City in Pakistan. It is developed initially as a 27000 acres development, which will grow into a megapolis for 3.5 million people in the long term. The initial city will be developed in partnership with DHA Rawalpindi.

#### **LAHORE SMART CITY**

It is located 15-minute drive from Lahore, proximate to the government-initiated River Ravi Development (RRUDA). Lahore Smart City was initiated in 2019 as a continuation of the legacy of Smart City Development by FDH. The city was expected to grow in conjunction with RUDA development, strengthening its connectivity with North Lahore Regions.

Surbana Jurong has witnessed FDH's commitment to grow to become one of the largest urban developers in Pakistan with the strength of 400 staff consisting of planners, engineers, and architects, dedicated to the quality development of both Smart Cities.