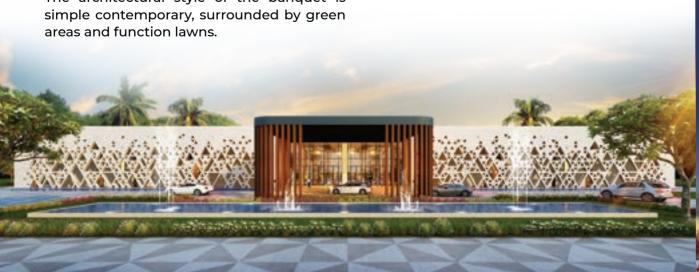

#### **BANQUET**

The Banquet is foreseen to be used mainly for special private event such as weddings which strongly rely to cultural practice.

The proposed design includes a double building configuration with a service zone at the back, allowing for efficient loading and manoeuvring. The main banquet hall can be divided into two event zones, each with its own pre-function area, VVIP room, bridal room, public washrooms, and external function space.

The architectural style of the banquet is areas and function lawns.

We are **Building A Smart** Pakistan

www.lahoresmartcitypk.com @