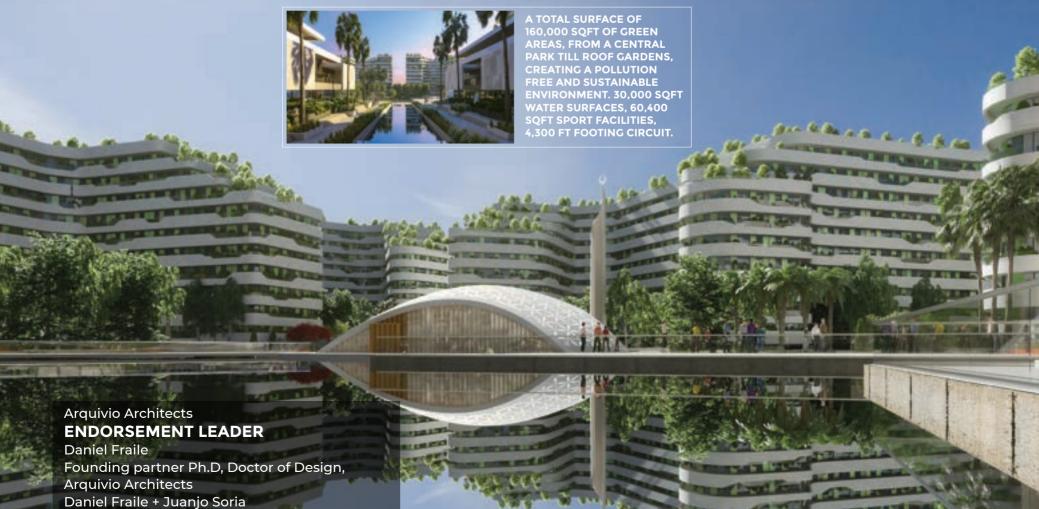

#### **ONE CAPITAL**

Located in Capital Smart City, The new Sustainable city of Pakistan

Inspiration always comes primarily from the site, light, climate, the topography, and secondly from the geometry, technique, experience, creativity, and art. Everything is melded together through spatial operations that are of interest to us from an architectural standpoint, resulting in the project solution. In this case, we have drawn inspiration from the works of the Spanish international sculptor, Eduardo Chillida, who explored the concepts of mass and void.

Secondly by Nature, following the commanding profile of Khairi Murat Reserved Forest and the ancient traces of Margala Hills, we endeavoured to integrate that contour as an integral part of the project's essence, crafting a dynamic skyline for the new city.

#### CHILLIDA DRAWINGS

One Capital sketch of the Masterplan inspired in Chillida works.

Calle Antonia Ruiz Soro, 33, 28028 Madrid, Spain

www.arquivio.com

More than 1,700 residences from Studio Apartments, 1, 2 and 3 bed Apartments until 3/4 bed Duplex.