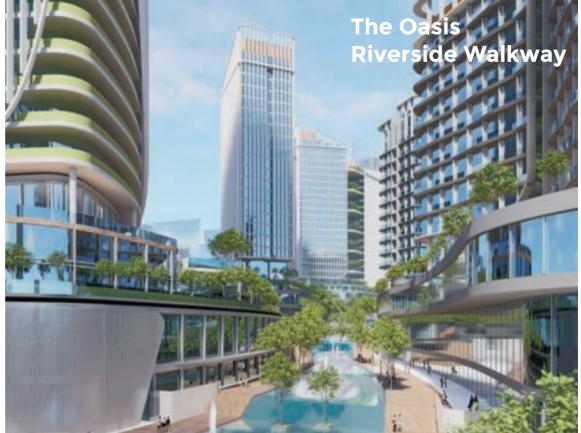

#### THE 7 GATES

A key aspect of the site is the raised pedestrian corridor that connects The Grand Gate (GP-01) to The Time Square Gate of Islamabad Square (GP-02 to GP-05) and culminating in Enchanting Gate (GP-09). This ensures that the entirety of the Gate Precinct is accessible for pedestrians. Critically, the pedestrian walkway and the riverside walkway of the hospitality sector (GP-10 to GP-12) ensure pedestrians can easily access scenic and nature-orientated spaces.