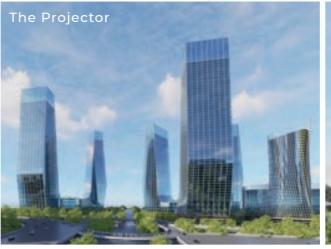

#### **CAPITAL SMART CITY GATE PRECINCT: A PREMIER DESTINATION**

The Gate Precinct is the first point of allure for CSC's esteemed guests, strategically positioned near Islamabad International Airport. The Gate Precinct is intended to cater to diverse groups; from the golf enthusiasts of the upcoming 18-Hole PGA Golf Course; to the students of NUTECH University and the Residents of CSC.

The Gate Precinct of Pakistan's first Smart City is divided into 7 smaller sub-districts. Each subdistrict has its own Unique Attraction

We are **Building A Smart** Pakistan

www.lahoresmartcitypk.com

#### THE 7 GATES

A key aspect of the site is the raised pedestrian corridor that connects The Grand Gate (GP-01) to The Time Square Gate of Islamabad Square (GP-02 to GP-05) and culminating in Enchanting Gate (GP-09). This ensures that the entirety of the Gate Precinct is accessible for pedestrians. Critically, the pedestrian walkway and the riverside walkway of the hospitality sector (GP-10 to GP-12) ensure pedestrians can easily access scenic and nature-orientated spaces.