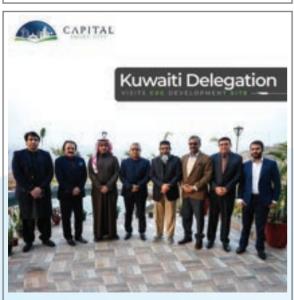

A distinguished Kuwaiti delegation explored the visionary landscape of Capital Smart City, forging alliances for a greener future. They commended the project for its smart utilities and its stern commitment to eco-friendly urban development.