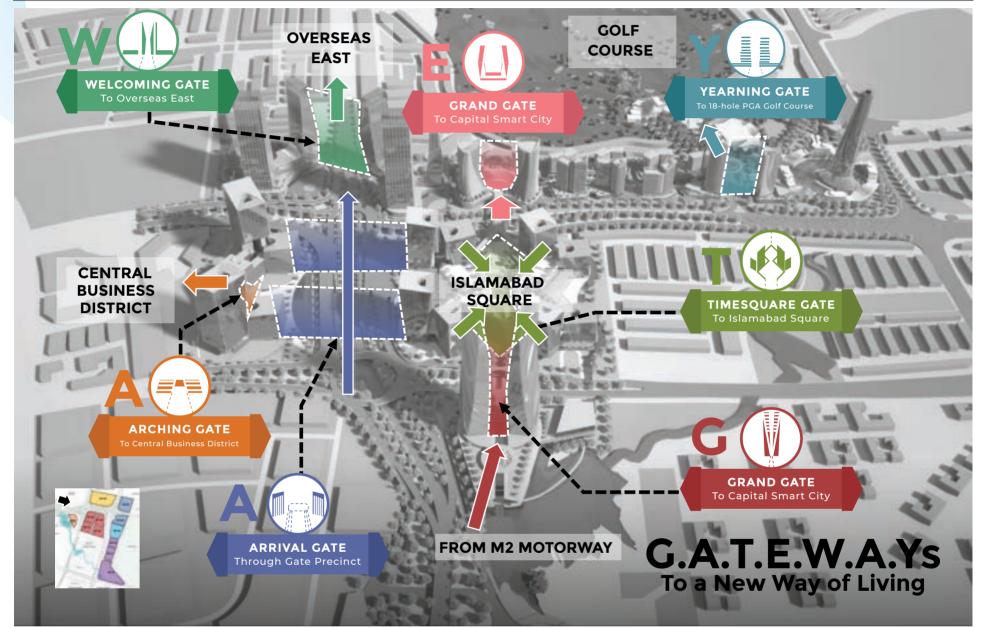

#### **CAPITAL SMART CITY GATE PRECINCT: A PREMIER DESTINATION**

The Gate Precinct is the first point of allure for CSC's esteemed guests, strategically positioned near Islamabad International Airport. The Gate Precinct is intended to cater to diverse groups; from the golf enthusiasts of the upcoming 18-Hole PGA Golf Course; to the students of NUTECH University and the Residents of CSC.

The Gate Precinct of Pakistan's first Smart City is divided into 7 smaller sub-districts. Each subdistrict has its own Unique Attraction

We are **Building A Smart** Pakistan

www.lahoresmartcitypk.com

#### THE 7 GATES

A key aspect of the site is the raised pedestrian corridor that connects The Grand Gate (GP-01) to The Time Square Gate of Islamabad Square (GP-02 to GP-05) and culminating in Enchanting Gate (GP-09). This ensures that the entirety of the Gate Precinct is accessible for pedestrians. Critically, the pedestrian walkway and the riverside walkway of the hospitality sector (GP-10 to GP-12) ensure pedestrians can easily access scenic and nature-orientated spaces.