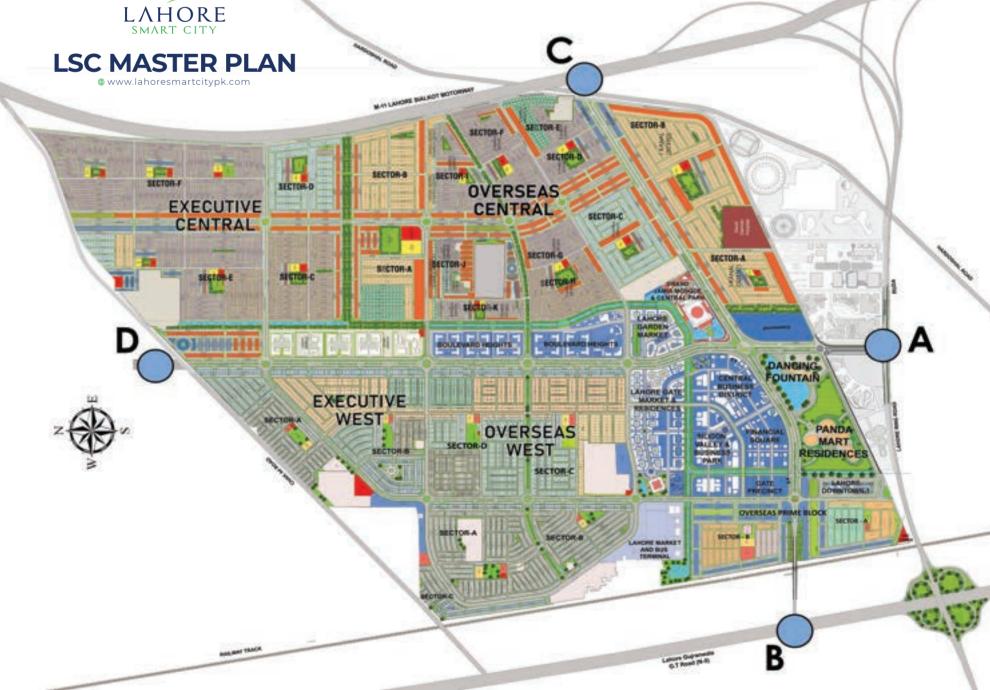

#### **LAHORE SMART CITY**

It is located 15-minute drive from Lahore, proximate to the government-initiated River Ravi Development (RRUDA). Lahore Smart City was initiated in 2019 as a continuation of the legacy of Smart City Development by FDH. The city was expected to grow in conjunction with RUDA development, strengthening its connectivity with North Lahore Regions.

#### **CAPITAL SMART CITY GATE PRECINCT: A PREMIER DESTINATION**

The Gate Precinct is the first point of allure for CSC's esteemed guests, strategically positioned near Islamabad International Airport. The Gate Precinct is intended to cater to diverse groups; from the golf enthusiasts of the upcoming 18-Hole PGA Golf Course; to the students of NUTECH University and the Residents of CSC.

The Gate Precinct of Pakistan's first Smart City is divided into 7 smaller sub-districts. Each subdistrict has its own Unique Attraction

We are **Building A Smart** Pakistan

www.lahoresmartcitypk.com

#### THE 7 GATES

A key aspect of the site is the raised pedestrian corridor that connects The Grand Gate (GP-01) to The Time Square Gate of Islamabad Square (GP-02 to GP-05) and culminating in Enchanting Gate (GP-09). This ensures that the entirety of the Gate Precinct is accessible for pedestrians. Critically, the pedestrian walkway and the riverside walkway of the hospitality sector (GP-10 to GP-12) ensure pedestrians can easily access scenic and nature-orientated spaces.